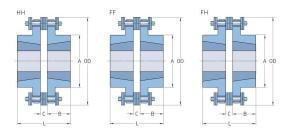

## PHE IS1222X28.6MM

| Size                   | IS1222 |
|------------------------|--------|
| Bore Min (Pilot)       | 28.6   |
| Max. bore (mm)         | 76.2   |
| A (mm)                 | 114.3  |
| B (mm)                 | 54     |
| C (mm)                 | 11.1   |
| L (mm)                 | 119.1  |
| OD (mm)                | 151.2  |
| Weight (kg)            | 4.31   |
| Recommended            | 2500   |
| Maximum (r/min)        |        |
| Nominal torque<br>(Nm) | 1794   |