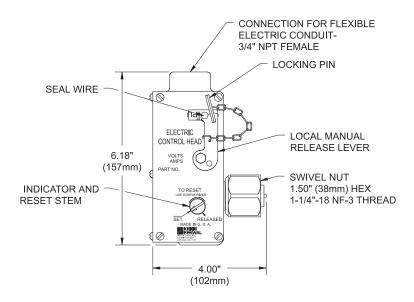

## **Electric Control Head**

K-90-8010 Rev BA

#### **FEATURES**

For Use with UL Listed, ULC Listed and FM Approved Systems

P/N: WK-890181-000

## **Ordering Information**

| Part Number   | Control Head |         |
|---------------|--------------|---------|
|               | Voltage      | Current |
| WK-890181-000 | 24 VDC       | 2.0A    |