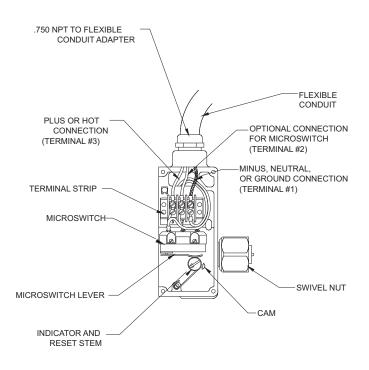

# **Kidde ECS Fire Suppression System Component Description**

**Electric Control Head** 

K-90-6011 Rev BA

#### **FEATURES**

For Use with UL Listed, ULC Listed and FM Approved Systems

#### P/N: WK-890181-000

| Part Number   | <b>Control Head</b> |         |
|---------------|---------------------|---------|
|               | Voltage             | Current |
| WK-890181-000 | 24 VDC              | 2.0A    |