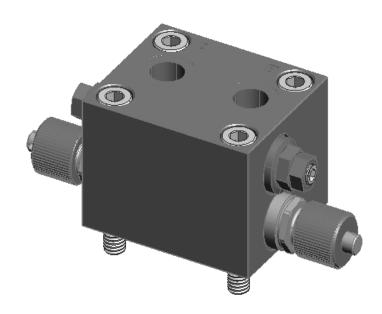

## **Available Types (Brass and Stainless Steel)**

- CB 2-PCV-R-T-H
- CB 2-PCV-R-T <sup>1</sup>
- CB 2-S-H
- CB 2-S<sup>1</sup>
- CB 1-S-H
- CB 1A-S-H
- CBKF 1-S-H <sup>1</sup>
- CBKF 1A-S-H <sup>1</sup>

## **Description**

CB Standard control block for mounting on 1-line and 2-line actuators. It is prepared for mounting of pilot operated check valve, relief valve and throttle valve, stop valve and hand pump quick connections.