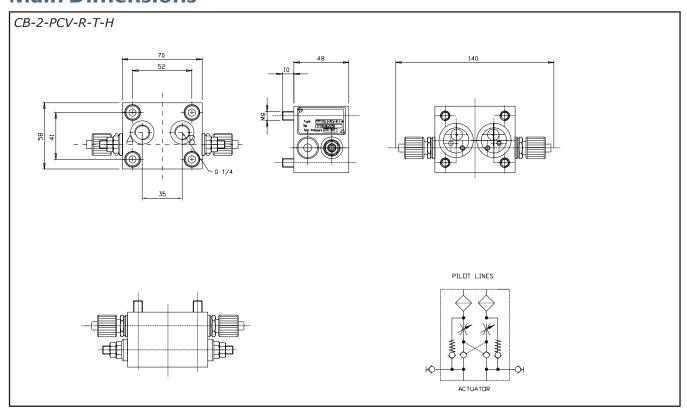

### **Main Dimensions**

©2015 Emerson Process Management. All rights reserved.

The Emerson logo is a trademark and service mark of Emerson Electric Co. Damcos and the Damcos logotype are trademarks of Damcos A/S, Rosemount and the Rosemount logotype are registered trademarks of Rosemount Inc. Damcos A/S and Rosemount Tank Radar AB are members of the Emerson Process Management family of companies. All other marks are the property of their respective owners.