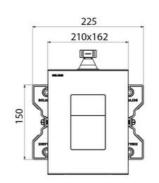

#### DESCRIPTION TEMPOFLUX 3 direct flush WC valve - Ref. 763BOX-763000

TEMPOFLUX 3 waterproof, recessed time flow direct flush valve: Satin finish stainless steel wall plate 210 x 162mm.

- Waterproof recessing housing:
- Collar with waterproof seal.
- Hydraulic connection to the outside and maintenance from the front.
- Adjusts to all types of installation (rails, solid walls, panels).
- Compatible with wall finishes from 10 120mm (while maintaining the minimum recessing depth of 93mm).
- Suitable for standard or "pipe-in-pipe" supply.
- Stopcock and flow rate adjustment, activation unit and cartridge are all integrated and accessible from the front.
- TEMPOFLUX 3 F3/4" flush valve is compatible with sea water and grey water.
- Back flow prevention device inside the housing.
- Supplied in 2 kits: secure system flush without sensitive elements.
- Soft-touch operation.
- AB Anti-blocking system:flush only takes place once the push-button is released.
- Dual flush 3L/6L can be adjusted to 2L/4L.
- Outlet connection for PVC tube Ø 26/32mm.
- Acoustic level complies with European standard EN 12541 (class II acoustic level).
- Suitable for Rimless WC pans.
- 10-year warranty.

#### TEMPOFLUX 3 direct flush WC valve - Ref. 763BOX-763000

| Connector                    | F3/4"                        |
|------------------------------|------------------------------|
| Technology                   | Time flow                    |
| Height                       | 210mm                        |
| Depth                        | 93-190mm                     |
| Width                        | 162mm                        |
| Finish                       | Stainless steel satin finish |
| Standards and certifications | B                            |
| Warranty                     |                              |