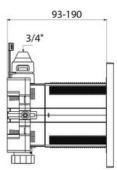

#### DESCRIPTION TEMPOFLUX 3 direct flush WC valve - Ref. 763BOX-763000

TEMPOFLUX 3 waterproof, recessed time flow direct flush valve: Satin finish stainless steel wall plate 210 x 162mm.

- Waterproof recessing housing:
- Collar with waterproof seal.
- Hydraulic connection to the outside and maintenance from the front.
- Adjusts to all types of installation (rails, solid walls, panels).
- Compatible with wall finishes from 10 120mm (while maintaining the minimum recessing depth of 93mm).
- Suitable for standard or "pipe-in-pipe" supply.
- Stopcock and flow rate adjustment, activation unit and cartridge are all integrated and accessible from the front.
- TEMPOFLUX 3 F3/4" flush valve is compatible with sea water and grey water.
- Back flow prevention device inside the housing.
- Supplied in 2 kits: secure system flush without sensitive elements.
- Soft-touch operation.
- AB Anti-blocking system:flush only takes place once the push-button is released.
- Dual flush 3L/6L can be adjusted to 2L/4L.
- Outlet connection for PVC tube Ø 26/32mm.
- Acoustic level complies with European standard EN 12541 (class II acoustic level).
- Suitable for Rimless WC pans.
- 10-year warranty.

#### TEMPOFLUX 3 direct flush WC valve - Ref. 763BOX-763000

| Connector                    | F3/4"                        |
|------------------------------|------------------------------|
| Technology                   | Time flow                    |
| Height                       | 210mm                        |
| Depth                        | 93-190mm                     |
| Width                        | 162mm                        |
| Finish                       | Stainless steel satin finish |
| Standards and certifications | B                            |
| Warranty                     |                              |