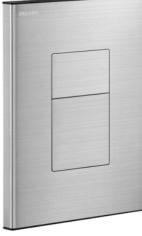

#### DESCRIPTION TEMPOFLUX 3 direct flush WC valve - Ref. 763BOX-763000

TEMPOFLUX 3 waterproof, recessed time flow direct flush valve: Satin finish stainless steel wall plate 210 x 162mm.

- Waterproof recessing housing:
- Collar with waterproof seal.
- Hydraulic connection to the outside and maintenance from the front.
- Adjusts to all types of installation (rails, solid walls, panels).
- Compatible with wall finishes from 10 120mm (while maintaining the minimum recessing depth of 93mm).
- Suitable for standard or "pipe-in-pipe" supply.
- Stopcock and flow rate adjustment, activation unit and cartridge are all integrated and accessible from the front.
- TEMPOFLUX 3 F3/4" flush valve is compatible with sea water and grey water.
- Back flow prevention device inside the housing.
- Supplied in 2 kits: secure system flush without sensitive elements.
- Soft-touch operation.
- AB Anti-blocking system:flush only takes place once the push-button is released.
- Dual flush 3L/6L can be adjusted to 2L/4L.
- Outlet connection for PVC tube Ø 26/32mm.
- Acoustic level complies with European standard EN 12541 (class II acoustic level).
- Suitable for Rimless WC pans.
- 10-year warranty.

### **ADVANTAGES**

Soft-touch operation

Direct flush: no water stagnation

Waterproof housing, adjustable and modular