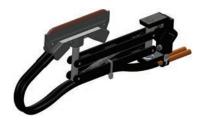

#### 200A Collectors

Two 2 AWG cables, 42" long, are connected to the collector shoe. Incoming cables splice directly to the shunt wires.

| Type-Color    | Part No. | Wt Ib (kg)  |
|---------------|----------|-------------|
| Phase (Black) | 34956    | 4.16 (1.89) |