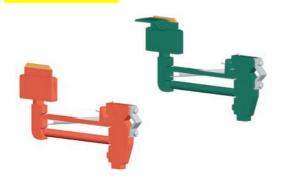

# Safe-Lec 2 Collectors & Shoes

Safe-Lec 2 "V-Contact" Collectors articulate to accurately track in the conductor bar groove for superior conductivity. Includes long-wearing copper graphite shoe (in holder) and shunt wires as noted below. The green "ground" (earth) collectors are available without "deflector", or with either right-hand or left-hand deflector. Deflectors prevent the ground collector from coming in contact with adjacent phase collectors. For recommendations about choosing collectors see Appendix I, Pg. 57.

### **50A Collectors**

Collector shoe shunt wire is integrated into the arm. Incoming cable is connected to the terminal lug at the base of the collector (maximum 8 AWG).

| ТҮРЕ                      | Part No. | Wt lb (kg)  |
|---------------------------|----------|-------------|
| Phase (Red)               | 399360   | 0.84 (0.38) |
| Ground, w/o Deflector     | 399380   | 0.85 (0.39) |
| Ground, with RH Deflector | 399373   | 0.87 (0.39) |
| Ground, with LH Deflector | 399372   | 0.87 (0.39) |

## **100A Collectors**

Collector shoe shunt wire is integrated into the arm. Incoming cable is connected to the terminal lug at the base of the collector (maximum 2 AWG).

| ТҮРЕ                      | Part No. | Wt Ib (kg)  |
|---------------------------|----------|-------------|
| Phase (Red)               | 310990   | 1.74 (0.78) |
| Ground, w/o Deflector     | 399355   | 1.74 (0.78) |
| Ground, with RH Deflector | 399340   | 1.80 (0.82) |
| Ground, with LH Deflector | 399352   | 1.80 (0.82) |