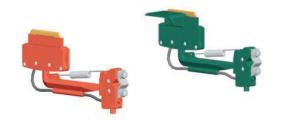

# Safe-Lec 2 Collectors & Shoes

Safe-Lec 2 "V-Contact" Collectors articulate to accurately track in the conductor bar groove for superior conductivity. Includes long-wearing copper graphite shoe (in holder) and shunt wires as noted below. The green "ground" (earth) collectors are available without "deflector", or with either right-hand or left-hand deflector. Deflectors prevent the ground collector from coming in contact with adjacent phase collectors. For recommendations about choosing collectors see Appendix I, Pg. 57.

### **50A Collectors**

Collector shoe shunt wire is integrated into the arm. Incoming cable is connected to the terminal lug at the base of the collector (maximum 8 AWG).

| ТҮРЕ                      | Part No. | Wt lb (kg)  |
|---------------------------|----------|-------------|
| Phase (Red)               | 399360   | 0.84 (0.38) |
| Ground, w/o Deflector     | 399380   | 0.85 (0.39) |
| Ground, with RH Deflector | 399373   | 0.87 (0.39) |
| Ground, with LH Deflector | 399372   | 0.87 (0.39) |

## **100A Collectors**

Collector shoe shunt wire is integrated into the arm. Incoming cable is connected to the terminal lug at the base of the collector (maximum 2 AWG).

| ТҮРЕ                      | Part No. | Wt Ib (kg)  |
|---------------------------|----------|-------------|
| Phase (Red)               | 310990   | 1.74 (0.78) |
| Ground, w/o Deflector     | 399355   | 1.74 (0.78) |
| Ground, with RH Deflector | 399340   | 1.80 (0.82) |
| Ground, with LH Deflector | 399352   | 1.80 (0.82) |