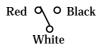

highly dependable hermatically sealed sensor for use in the most arduous and hazardous applications

**Euroswitch** sensors operate with the use of an external actuator & are ideal for all sensing applications where a reliable signal is required, it is extremely small in size and has many variants.

Euroswitch 14 series ES-14111

ES-14111 Brass body fully potted PVC cable -20C to +80C

ES-14112 Brass body fully potted Polyrad cable -60C to+ 125C

ES-14121 316 stainless steel body fully potted PVC cable -20C to + 80C

ES-14122 316 stainless steel body fully potted Polyrad cable -60C to + 125C



The above switches are IP68 & supplied with 2mts of cable they are double insulated & do not require an earth connection.

## **Dimensions in mm**





## **Connections**

PVC Cable

Polyrad Cable



## **Ratings**

| Switch<br>Type | Contacts | Max<br>Current                | Max<br>Volts | Power<br>Watts | Sensing Range in mm |      |      |
|----------------|----------|-------------------------------|--------------|----------------|---------------------|------|------|
| 14 series      | S.P.C.O  | 24v DC 830mA<br>110v AC 180mA | 150v AC/DC   | 20W VA         | MA-1                | MA-2 | MA-3 |
|                |          |                               |              |                | 8                   | 6    | 23   |

**Accessories** A range of options and accessories are available.

## **Certification**

ES-14 series switches are classified as Simple Apparatus as per European Standards:-

EN 60079-11 section 5-7 simple apparatus

The are therefore suitable for use in I.S. c