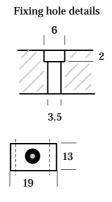

ials and production methods offering industry a highly dependable hermatically sealed sensor for use in the most arduous and hazardous applications

**Euroswitch** sensors operate with the use of an external actuator & are ideal for all sensing applications where a reliable signal is required, it is extremely small in size and has many variants.

Euroswitch 14 series ES-14111

ES-14111 Brass body fully potted PVC cable -20C to +80C

ES-14112 Brass body fully potted Polyrad cable -60C to+ 125C

ES-14121 316 stainless steel body fully potted PVC cable -20C to + 80C

ES-14122 316 stainless steel body fully potted Polyrad cable -60C to + 125C



The above switches are IP68 & supplied with 2mts of cable they are double insulated & do not require an earth connection.

## **Dimensions in mm**





## **Connections**

PVC Cable

Polyrad Cable



## **Ratings**

| Switch<br>Type | Contacts | Max<br>Current                | Max<br>Volts | Power<br>Watts | Sensing Range in mm |      |      |
|----------------|----------|-------------------------------|--------------|----------------|---------------------|------|------|
| 14 series      | S.P.C.O  | 24v DC 830mA<br>110v AC 180mA | 150v AC/DC   | 20W VA         | MA-1                | MA-2 | MA-3 |
|                |          |                               |              |                | 8                   | 6    | 23   |

**Accessories** A range of options and accessories are available.

## **Certification**

ES-14 series switches are classified as Simple Apparatus as per European Standards:-

EN 60079-11 section 5-7 simple apparat