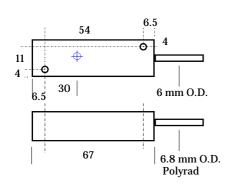

erials and production methods offering industry a highly dependable hermatically sealed sensor for use in the most arduous and hazardous applications

**Euroswitch** sensors operate with the use of an external actuator & are ideal for all sensing applications where a reliable signal is required, it is extremely small in size and has many variants.

Euroswitch 14 series ES-14111

ES-14111 Brass body fully potted PVC cable -20C to +80C

ES-14112 Brass body fully potted Polyrad cable -60C to+ 125C

ES-14121 316 stainless steel body fully potted PVC cable -20C to + 80C

ES-14122 316 stainless steel body fully potted Polyrad cable -60C to + 125C



The above switches are IP68 & supplied with 2mts of cable they are double insulated & do not require an earth connection.

## **Dimensions in mm**





## **Connections**

PVC Cable

Polyrad Cable



## **Ratings**

| Switch<br>Type | Contacts | Max<br>Current                | Max<br>Volts | Power<br>Watts | Sensing Range in mm |      |      |
|----------------|----------|-------------------------------|--------------|----------------|---------------------|------|------|
| 14 series      | S.P.C.O  | 24v DC 830mA<br>110v AC 180mA | 150v AC/DC   | 20W VA         | MA-1                | MA-2 | MA-3 |
|                |          |                               |              |                | 8                   | 6    | 23   |

**Accessories** A range of options and accessories are available.

## **Certification**

ES-14 series switches are classified as Simple Apparatus as per European Standards:-

EN 60079-11 section 5-7 simple appar