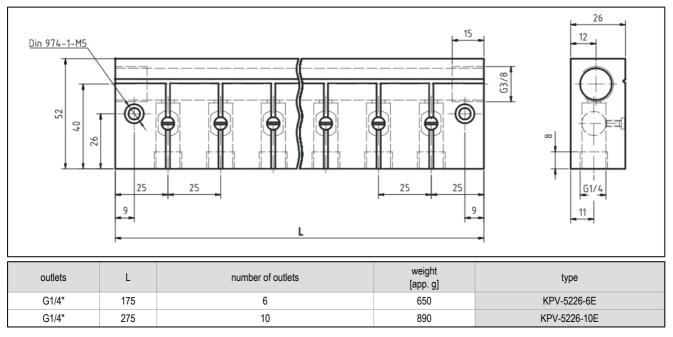

## distributor G3/8" series KPV

| design             | distributor with integrated ball valves                                                                   |
|--------------------|-----------------------------------------------------------------------------------------------------------|
| connection         | G3/8" according to ISO228/1                                                                               |
| materials          | body aluminum anodized<br>ball and stem brass chromium-plated<br>ball seal PTFE, stem seal and o-ring NBR |
| medium temperature | -10+100°C                                                                                                 |
| pressure range     | vacuum to 10bar                                                                                           |
| actuation          | by screw driver                                                                                           |
| type of fixing     | installation in a pipe system or by mounting holes                                                        |
| design             | one-sided outlets                                                                                         |
| number of outlets  | 6 respectively 10                                                                                         |

## dimension

illustrations are for information only and are non-binding all designs, configurations, measurements and materials are subject to change without prior notice