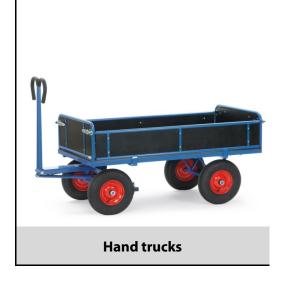

## **Construction:**

Modular system: Made of welded sectional steel, powder coated blue RAL 5007. Surface durably protected, resistant to impact and scratches, 4 tubular sleeves at corners. Boogie steered by crown gear, scissors-shaped shaft with safety handle with soft rubber grip and with an automatic damped retraction in resting position. Platform of anti-slipping, waterproof plywood. Wheels optionally with solid rubber or pneumatic tyres, hubs with roller bearings. With automatic braking system effective on the front wheels according to the European Standard EN 1757-3.

Boards 250/325 mm high, 3 sides tilting, front end fixed. Powder coated tubular steel frame with waterproof plywood platform.

## **Technical details:**

| Capacity              | 1250 kg                         |
|-----------------------|---------------------------------|
| Loading heigth        | 490 mm                          |
| Platform size         | 2000 x 1000 L x W mm            |
| Outside dimension     | 2360 x 1025 x 1190 L x W x H mm |
| Wheels                | Solid rubber 400 x 80 mm        |
| Net weight            | 159 kg                          |
|                       |                                 |
|                       |                                 |
| Country of origin     | Germany                         |
| Customs tariff number | 8716800000                      |
| Warranty              | 10 years                        |
| EAN-Code              | 4017976214139                   |
| Order number          | 6456VZ                          |