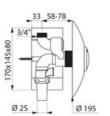

#### TEMPOFLUX 2 direct flush valve - Ref. 762901

Recessed time flow valve for direct flush:

Multipurpose recessing housing.

Chrome-plated metal wall plate Ø 195mm.

Recessing depth can be adjusted from 0 - 20mm.

6L single flush.

Soft-touch operation.

Vacuum breaker.

Integrated stopcock and flow rate / flush volume adjuster.

Solid brass body.

Chrome-plated metal push-button.

In-line inlet M3/4".

Outlet connection for PVC tube Ø 26/32mm.

## **TECHNICAL FEATURES**

TEMPOFLUX 2 direct flush valve - Ref. 762901

| Connector                    | 3/4"      |
|------------------------------|-----------|
| Technology                   | Time flow |
| Flow rate                    | 61        |
| Standards and certifications | <u> </u>  |
| Warranty                     |           |