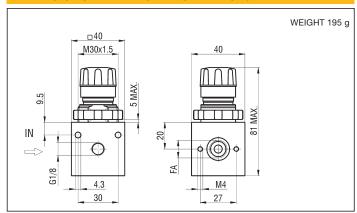

s are available with different scales of regulation and with connections G 1/4. They are in compliance with ATEX directive, 2GD category, upon request.

#### TECHNICAL DATA

| 16 bar                                               |
|------------------------------------------------------|
| 0 ÷ +50 °C (-10 °C with dry air)                     |
| Filtered, lubricated and unlubricated compressed air |
| G 1/4                                                |
| G 1/8                                                |
| $0,2 \div 2 - 0,4 \div 4 - 0,8 \div 9 - 1,5 \div 12$ |
| Modular, in-line, wall and panel mounting            |
| M4x50                                                |
|                                                      |

# 1 Z



#### **DIMENSIONS AND WEIGHT - UZRRM G 1/4**



#### **MATERIALS**

| Body            | Aluminium alloy   |
|-----------------|-------------------|
| Closing plug    | Brass, NBR rubber |
| Spring          | Stainless steel   |
| Knob            | Acetal resin      |
| Adjusting screw | Brass             |
| Diaphragm       | Brass, NBR rubber |

#### **DIMENSIONS AND WEIGHT - UZRRH G 1/4**



#### FLOW CHART - UZRR



#### **ORDER KEY**



#### **SPARE PARTS**

| Relie | eving kit adjustment      | UZRR/SG/6 |
|-------|---------------------------|-----------|
| Non   | -relieving kit adjustment | UZR/SG/5  |

| МО                                                                         | UNTING TAPE        |     |              |  |  |
|----------------------------------------------------------------------------|--------------------|--