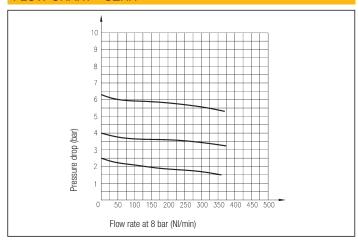

ubricated compressed air |
| G 1/4                                                |
| G 1/8                                                |
| $0,2 \div 2 - 0,4 \div 4 - 0,8 \div 9 - 1,5 \div 12$ |
| Modular, in-line, wall and panel mounting            |
| M4x50                                                |
|                                                      |

# 1 Z



#### **DIMENSIONS AND WEIGHT - UZRRM G 1/4**



#### **MATERIALS**

| Body            | Aluminium alloy   |
|-----------------|-------------------|
| Closing plug    | Brass, NBR rubber |
| Spring          | Stainless steel   |
| Knob            | Acetal resin      |
| Adjusting screw | Brass             |
| Diaphragm       | Brass, NBR rubber |

#### **DIMENSIONS AND WEIGHT - UZRRH G 1/4**



#### FLOW CHART - UZRR



#### **ORDER KEY**



#### **SPARE PARTS**

| Relie | eving kit adjustment      | UZRR/SG/6 |
|-------|---------------------------|-----------|
| Non   | -relieving kit adjustment | UZR/SG/5  |

| МО                                                                         | UNTING TAPE        |     |              |  |  |
|----------------------------------------------------------------------------|--------------------|-----|--------------|--|--|
| Н                                                                          | For panel mounting | M   | Modular      |  |  |
| SIZE                                                                       |                    |     |              |  |  |
| 4                                                                          | G 1/4