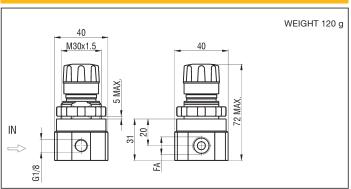

ltered, lubricated and unlubricated compressed air |
| G 1/4                                                |
| G 1/8                                                |
| $0,2 \div 2 - 0,4 \div 4 - 0,8 \div 9 - 1,5 \div 12$ |
| Modular, in-line, wall and panel mounting            |
| M4x50                                                |
|                                                      |

# 1 Z



#### **DIMENSIONS AND WEIGHT - UZRRM G 1/4**



#### **MATERIALS**

| Body            | Aluminium alloy   |
|-----------------|-------------------|
| Closing plug    | Brass, NBR rubber |
| Spring          | Stainless steel   |
| Knob            | Acetal resin      |
| Adjusting screw | Brass             |
| Diaphragm       | Brass, NBR rubber |

#### **DIMENSIONS AND WEIGHT - UZRRH G 1/4**



#### FLOW CHART - UZRR



#### **ORDER KEY**



#### **SPARE PARTS**

| Relie | eving kit adjustment      | UZRR/SG/6 |
|-------|---------------------------|-----------|
| Non   | -relieving kit adjustment | UZR/SG/5  |

| МО                                                                         | UNTING TAPE        |     |              |  |  |
|----------------------------------------------------------------------------|--------------------|-----|--------------|--|--|
| Н                                                                          | For panel mounting | M   | Modular      |  |  |
| SIZE                                                                       |                    |     |              |  |  |
| 4