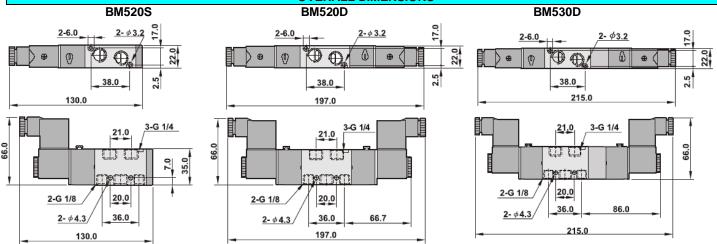

rical             |  |  |  |  |
|                 | Continuous duty 100%         |      | Inrush   | Holding   | insulation class | Eliciosure        | connections            |  |  |  |  |
| ~               | 24 - 110 - 230 (50 or 60 Hz) |      | 7.6 VA   | 6 VA      |                  | IP 65             | 3 spades<br>DIN 43650B |  |  |  |  |
| =               | 12 - 24 – 48 - 110 (DC)      |      | 4.5 V    | Vatts     | F 155°C          | with<br>connector | DIN 40050<br>VDE 0110  |  |  |  |  |
| CONSTRUCTION    |                              |      |          |           |                  |                   |                        |  |  |  |  |

Body: Anodised Aluminium

Tube and internal parts: Stainless steel

Seals and gaskets: NBR Moulded coil: Resin

## **OVERALL DIMENSIONS**