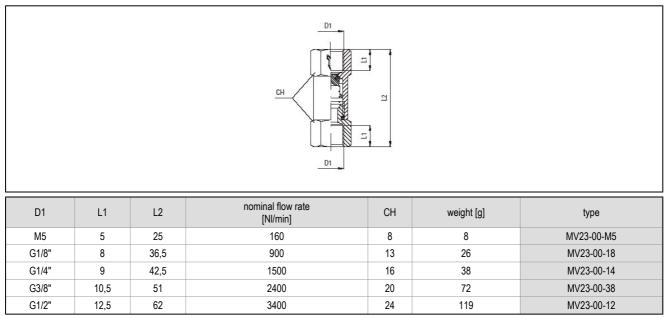

| function           | open passage in one direction, flow prevention in the opposite direction |
| thread connections | M5 according to ISO R/262, G1/8"G1/2" according to ISO228/1              |
| mounting position  | any                                                                      |
| medium             | compressed air, neutral gases                                            |
| medium temperature | -10°C+70°C                                                               |
| operating pressure | 0,210bar                                                                 |
| flow direction     | is marked by an arrow                                                    |
|                    |                                                                          |

## dimensions



## flow rate tables



illustrations are for information only and are non-binding all designs, configurations, measurements and materials are subject to change without prior notice