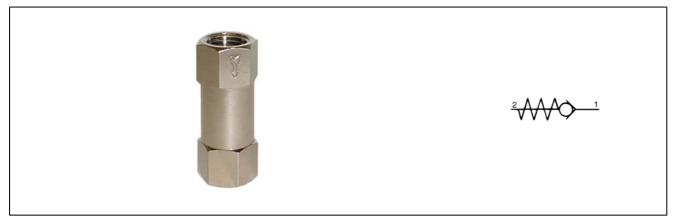

## check valve series MV23

| design             | check valve straight through                                             |
|--------------------|--------------------------------------------------------------------------|
| material           | body nickel plated brass, seals NBR                                      |
| function           | open passage in one direction, flow prevention in the opposite direction |
| thread connections | M5 according to ISO R/262, G1/8"G1/2" according to ISO228/1              |
| mounting position  | any                                                                      |
| medium             | compressed air, neutral gases                                            |
| medium temperature | -10°C+70°C                                                               |
| operating pressure | 0,210bar                                                                 |
| flow direction     | is marked by an arrow                                                    |
|                    |                                                                          |