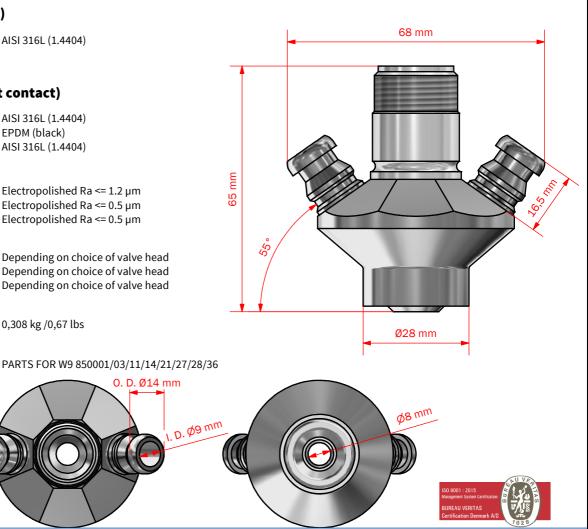

Installation: Pipe welding

Inlet / Outlet: Hose piece

Operation: Depending on choice of valve head

Membrane: Depending on choice of valve head

# **TECHNICAL DATA**

## Material (product contact)

· Steel parts

AISI 316L (1.4404)

## Material (without product contact)

AISI 316L (1.4404) · Steel parts EPDM (black) · Rubber cap · Stainless steel chain AISI 316L (1.4404)

### **Surface Treatment**

Outside

· Inside (wetted surface)  $\cdot$  Process connection

Electropolished Ra <= 1.2 µm Electropolished Ra <= 0.5 µm Electropolished Ra <= 0.5 µm

0,308 kg /0,67 lbs

### **Net Weight**

· kg/lbs

**Spareparts** 

778501