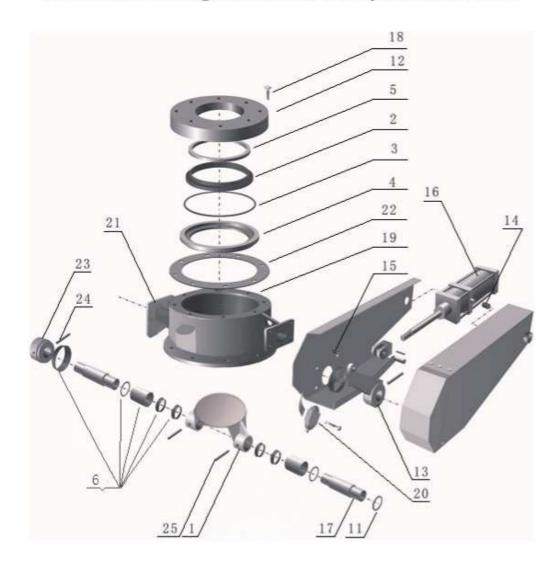

## Construction Drawing of Centre Mounted Cylinder Dome Valves

| Parts List |                          |     |                        |  |
|------------|--------------------------|-----|------------------------|--|
| No.        | Description              | No. | Description            |  |
| 1          | Dome                     | 16  | Pneumatic actuator     |  |
| 2          | Dome valve insert seal   | 17  | Driveshaft             |  |
| 3          | O ring                   | 18  | Hexagon screw          |  |
| 4          | Seal retaining ring      | 19  | Valve body             |  |
| 5          | Insert ring              | 20  | Limit switch           |  |
| 6          | Shaft sealing components | 21  | Oil Cup                |  |
| 11         | Adjustment pads          | 22  | Gasket                 |  |
| 12         | Top plate                | 23  | Shaft Block            |  |
| 13         | Torque arm               | 24  | Cylindrical spring pin |  |
| 14         | Support sleeve           | 25  | Cylindrical spring pin |  |
| 15         | Cylinder guard           |     |                        |  |