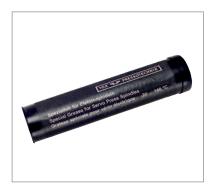

# **TOX®-ElectricDrive Accessories**



### **Grease press**

A must have for a long life! With this manual gun the drives can be filled with the TOX®-Special grease. Greasing intervals and amounts according to the manual. (Suitable for 400 g TOX®-Special grease cartridge)

Order no.: ZFP



#### **Lubrication unit EZ-K**

The drives EQ, EX, EPMR 500 and EPMR 700 can be equipped with a lubrication unit. The lubrication unit feeds the drive with the right amount of TOX®-Special grease.



#### Special grease for TOX®-ElectricDrives

400 g Cartridge

Order no.: ZFE



## Calibration equipment type ZKE

For the re-calibration of the TOX®-Electric Power Module. The interval for the re-calibration should be defined by the customer.

#### Scope of delivery:

- Precision force sensor 10, 50, 100 and 200 kN with connection cable (1.5 m) for digital display unit
- Digital display unit (handheld)
- Power supply 3 possibilities: batteries (3 pcs.), USB cable via PC and USB power supply
- USB cable (1.8 m)
- Factory calibration report
- CD-ROM with operating manual and PC software
- Transport case