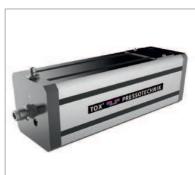

#### **Lubrication unit EZ-K**

The drives EQ, EX, EPMR 500 and EPMR 700 can be equipped with a lubrication unit. The lubrication unit feeds the drive with the right amount of TOX®-Special grease.