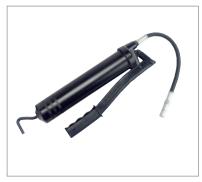

### **Grease press**

A must have for a long life! With this manual gun the drives can be filled with the TOX®-Special grease. Greasing intervals and amounts according to the manual. (Suitable for 400 g TOX®-Special grease cartridge)

Order no.: ZFP