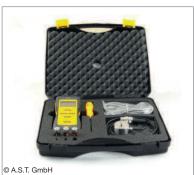

## Calibration equipment type ZKE

For the re-calibration of the TOX®-Electric Power Module. The interval for the re-calibration should be defined by the customer.

#### Scope of delivery:

- Precision force sensor 10, 50, 100 and 200 kN with connection cable (1.5 m) for digital display unit
- Digital display unit (handheld)
- Power supply 3 possibilities: batteries (3 pcs.), USB cable via PC and USB power supply
- USB cable (1.8 m)
- Factory calibration report
- CD-ROM with operating manual and PC software
- Transport case