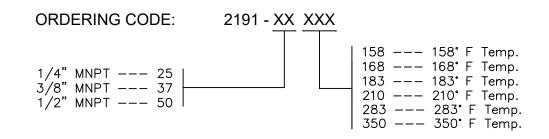

## **OPTIONS:**

- \* 1/4", 3/8" OR 1/2" MNPT sizes.
- \* 158°, 168°, 183°, 210°, 283° or 350° F sensing temperature.
- \* Consult factory for other sensing temperatures.

| SIZE     | PRESSURE | TORQUE     | HEX   | "A"   | "B"   |
|----------|----------|------------|-------|-------|-------|
| 1/4" NPT | 500 PSI. | 256 IN LBS | 9/16" | .770" | .186" |
| 3/8" NPT | 500 PSI. | 358 IN LBS | 3/4"  | .860" | .186" |
| 1/2" NPT | 500 PSI. | 682 IN LBS | 7/8"  | 1.10" | .186" |