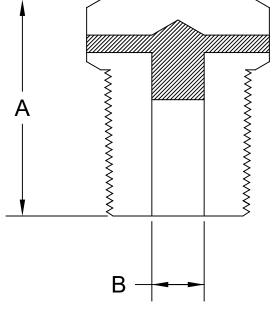

## **OPTIONS:**

- \* 1/4", 3/8" OR 1/2" MNPT sizes.
- \* 158°, 168°, 183°, 210°, 283° or 350° F sensing temperature.
- \* Consult factory for other sensing temperatures.

| SIZE     | PRESSURE | TORQUE     | HEX   | "A"   | "B"   |
|----------|----------|------------|-------|-------|-------|
| 1/4" NPT | 500 PSI. | 256 IN LBS | 9/16" | .770" | .186" |
| 3/8" NPT | 500 PSI. | 358 IN LBS | 3/4"  | .860" | .186" |
| 1/2" NPT | 500 PSI. | 682 IN LBS | 7/8"  | 1.10" | .186" |