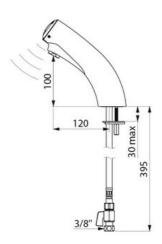

# **TECHNICAL FEATURES**

#### TEMPOMATIC 3 electronic tap - Ref. 442006

| Connector                    | F3/8"      |
|------------------------------|------------|
| Technology                   | Electronic |
| Drop height                  | 100mm      |
| Spout length                 | 120mm      |
| Flow rate                    | 3 lpm      |
| Standards and certifications | <u></u>    |
| Warranty                     |            |