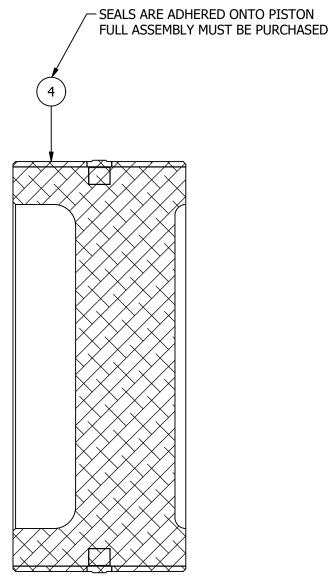

| PARTS LIST |     |             |                 |           |  |
|------------|-----|-------------|-----------------|-----------|--|
| ITEM       | QTY | PART NUMBER | DESCRIPTION     | MATERIAL  |  |
| 1          | 1   | GA-100117   | O-RING          | BUNA-N    |  |
| 2          | 1   | GA-100475   | O-RING          | BUNA-N    |  |
| 3          | 2   | GA-1128-9   | O-RING          | BUNA-N    |  |
| 4          | 1   | PT-208840   | PISTON ASSEMBLY | SEE NOTES |  |
| 5          | 2   | RG-100155   | BACK-UP RING    | TEFLON    |  |

## UNLESS OTHERWISE SPECIFIED: Kocsis Technologies, Inc. **TOLERANCES:** 11755 South Austin Ave. Alsip, IL 60803 **REFERENCE NOTES:** 1). THIS SEAL/REPAIR KIT IS USED ACROSS ALL NEWER ACB LINE ACCUMULATORS THAT USE O INDICATES REFERENCE TO BOM NUMBERS NOT SHOWN DO NOT APPLY $0.XX = \pm$ **SEAL KIT** BUNA-NITRILE SEALS. $0.XXX = \pm$ THIRD ANGLE PROJECTION: ANGLES = ± <sup>™</sup> FINISH = 1.1). ANY OF THESE ACCUMULATORS WITH A SERIAL # MORE RECENT THAN 14031334 KT-208855 HAVE BEEN ASSEMBLED W/ PT-208840. $FRACTION = \pm$ 1.2). IN THE EVENT THE SERIAL # IS OLDER, SEAL/REPAIR KIT KT-203305-1 CAN BE USED. REMOVE ALL BURRS, BREAK SHARP EDGES R0.03 MAX 1.3). THIS SEAL KIT CAN BE USED ACROSS ALL ACB LINE ACCUMULATORS THAT USE INTERPRET DIMENSIONS AND TOLERANCES IAW ASME Y14.5 SEE PARTS LIST • SURFACE FINISH SHALL BE IAW ASME B 46.1 BUNA-NITRILE SEALS (THIS KIT WILL WORK WITH OLDER SERIAL # ACB'S). ALL DIMENSIONS IN INCHES UNLESS OTHERWISE SPECIFIED. 3 LBS 2). PT-208840 PISTON ASSEMBLY SEALS ARE MOLDED TO THE PISTON. IN THE EVENT METRICS DIMENSIONS ARE INDICATED BY []. ENGINEER: PT-208840 SEALS REQUIRE REPLACEMENT, ENTIRE PT-208840 SHALL BE PURCHASED. THIS DOCUMENT AND ALL ACCOMPANYING INFORMATION AND DATA ARE AND REMAIN THE PROPERTY