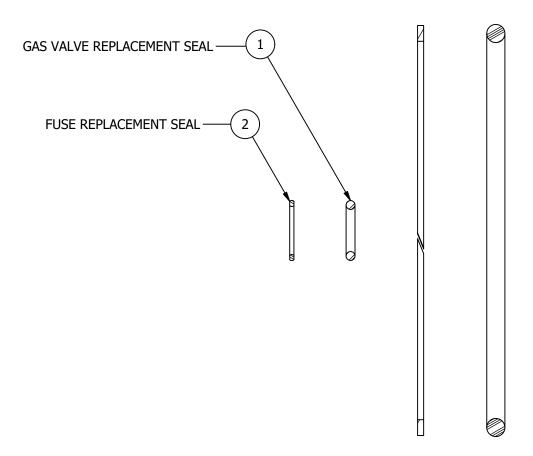

| PARTS LIST |     |             |                 |           |  |
|------------|-----|-------------|-----------------|-----------|--|
| ITEM       | QTY | PART NUMBER | DESCRIPTION     | MATERIAL  |  |
| 1          | 1   | GA-100117   | O-RING          | BUNA-N    |  |
| 2          | 1   | GA-100475   | O-RING          | BUNA-N    |  |
| 3          | 2   | GA-1128-9   | O-RING          | BUNA-N    |  |
| 4          | 1   | PT-208840   | PISTON ASSEMBLY | SEE NOTES |  |
| 5          | 2   | RG-100155   | BACK-UP RING    | TEFLON    |  |

## UNLESS OTHERWISE SPECIFIED: Kocsis Technologies, Inc. **TOLERANCES:** 11755 South Austin Ave. Alsip, IL 60803 **REFERENCE NOTES:** 1). THIS SEAL/REPAIR KIT IS USED ACROSS ALL NEWER ACB LINE ACCUMULATORS THAT USE O INDICATES REFERENCE TO BOM NUMBERS NOT SHOWN DO NOT APPLY $0.XX = \pm$ **SEAL KIT** BUNA-NITRILE SEALS. $0.XXX = \pm$ THIRD ANGLE PROJECTION: ANGLES = ± <sup>™</sup> FINISH = 1.1). ANY OF THESE ACCUMULATORS WITH A SERIAL # MORE RECENT THAN 14031334 KT-208855 HAVE BEEN ASSEMBLED W/ PT-208840. $FRACTION = \pm$ 1.2). IN THE EVENT THE SERIAL # IS OLDER, SEAL/REPAIR KIT KT-203305-1 CAN BE USED. REMOVE ALL BURRS, BREAK SHARP EDGES R0.03 MAX 1.3). THIS SEAL KIT CAN BE USED ACROSS ALL ACB LINE ACCUMULATORS THAT USE INTERPRET DIMENSIONS AND TOLERANCES IAW ASME Y14.5 SEE PARTS LIST • SURFACE FINISH SHALL BE IAW ASME B 46.1 BUNA-NITRILE SEALS (THIS KIT WILL WORK WITH OLDER SERIAL # ACB'S). ALL DIMENSIONS IN INCHES UNLESS OTHERWISE SPECIFIED. 3 LBS 2). PT-208840 PISTON ASSEMBLY SEALS ARE MOLDED TO THE PISTON. IN THE EVENT METRICS DIMENSIONS ARE INDICATED BY []. ENGINEER: PT-208840 SEALS REQUIRE REPLACEMENT, ENTIRE PT-208840 SHALL BE PURCHASED. THIS DOCUMENT AND ALL ACCOMPANYING INFORMATION AND DATA ARE AND REMAIN THE PROPERTY